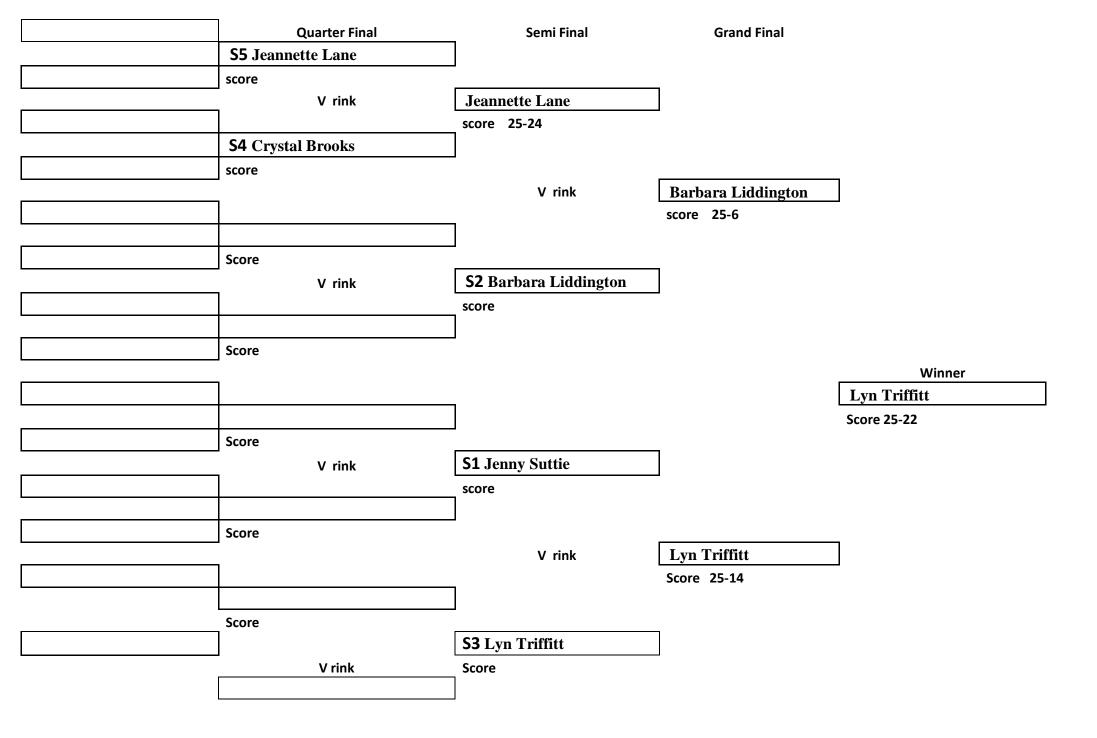

Quarter Final Monday 14<sup>th</sup> February 2022 9.30am trial ends 9.45am Start

Section 5 V Section 4

Crystal Brooks V Jeannette Lane (PLAYED)

Semi Final Monday 14th February 2022

Winner of Quarter Final V Section 2 Jeannette Lane V Barbara Liddington Section 1 V Section 3 Jenny Suttie V Lyn Triffitt

## Grand Final Monday 14th February 2022

|      |      | Ladies Open Singles 2021-2022 | GAM    | GAME ONE |      | GAME 2 |      | GAME 3  |                   |
|------|------|-------------------------------|--------|----------|------|--------|------|---------|-------------------|
| SEC. | TEAM | Brighton Bowls Club           | RINK   | SCORE    | RINK | SCORE  | RINK | SCORE   | OVERALL<br>RESULT |
| 1    | Α    | Cheryl Nielsenbeck            | 1      | L 2      |      | L 24   |      |         |                   |
|      | В    | Michelle Moate                | 1      | W25 +23  |      |        |      | L 20    |                   |
|      | С    | Jenny Suttie                  | Marker |          | 2    | W25 +1 | 3    | W25 +5  | 2 W               |
|      |      |                               |        |          |      |        |      |         |                   |
|      |      |                               |        |          |      |        |      |         |                   |
| 2    | Α    | Trudy Davis                   | 2      | L 6      |      | W25 +1 |      |         |                   |
|      | В    | Barbara Liddington            | 2      | W25 +19  |      |        |      | W25 +15 | 2 W               |
|      | С    | Di Cleary                     | Marker |          | 3    | L 24   | 2    | L10     |                   |
|      |      |                               |        |          |      |        |      |         |                   |
|      |      |                               | -      |          |      |        |      |         |                   |
| 3    | A    | Lyn Triffitt                  | 3      | W25 +19  |      |        |      |         |                   |
|      | B    | Sue Clark                     | 3      | Forfeit  |      |        |      |         |                   |
|      | С    | Meekie Salter                 | Marker | L 6      | 4    |        | 6    |         |                   |
|      |      |                               |        |          |      |        |      |         |                   |
|      | •    |                               | 4      |          |      |        |      |         |                   |
| 4    | A    | Crystal Brooks                | 4      | The Cont |      |        |      |         | F/WIN             |
|      | B    | Dianne Nieuwhof               | 4      | Forfiet  |      |        |      |         |                   |
|      | С    |                               | Marker |          |      |        |      |         |                   |
|      |      |                               |        |          |      |        |      |         |                   |
| 5    | Α    | Jeannette Lane                | 5      | W25 +5   |      |        |      |         | 1 W               |
|      | B    | Wendy Gray                    | 5      | L 20     |      |        |      |         | 1 //              |
|      | C D  | Wenuy Gray                    | Marker | 1 20     |      |        |      |         |                   |
|      | C    |                               | Warker |          |      |        |      |         |                   |
|      |      |                               |        |          |      |        |      |         |                   |
| 6    | Α    |                               |        |          |      |        |      |         |                   |
|      | В    |                               |        |          |      |        |      |         |                   |
|      | С    |                               |        |          |      |        |      |         |                   |
|      |      |                               |        |          |      |        |      |         |                   |
| 7    | Α    |                               |        |          |      |        |      |         |                   |
|      | В    |                               |        |          |      |        |      |         |                   |
|      | С    |                               |        |          |      |        |      |         |                   |
|      |      |                               |        |          |      |        |      |         |                   |
| 8    | Α    |                               |        |          |      |        |      |         |                   |
|      | В    |                               |        |          |      |        |      |         |                   |
|      | С    |                               |        |          |      |        |      |         |                   |
|      | -    |                               |        |          |      |        |      |         |                   |